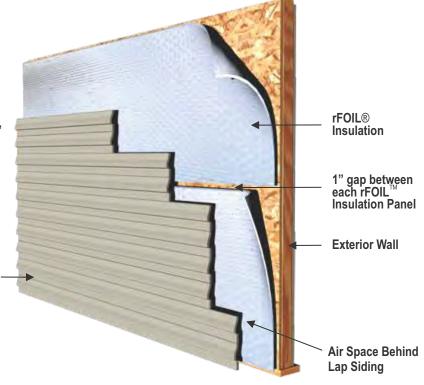

## **INSTALLATION METHOD**

- Unroll rFOIL® Insulation horizontally against your wall with the WHITE-POLY side facing IN and the FOIL side facing OUT.
- 2) Staple your rFOIL® Insulation securely to your wall.
- Repeat steps 1-2 to cover your entire wall, leaving a 1" horizontal gap between each application of rFOIL®.
- 4) Do not tape over the 1" gaps.
- 5) Install new siding over your rFOIL® insulation as per manufacturers' specs.

| SUGGESTED PRODUCTS FOR THIS APPLICATION |                                                       |
|-----------------------------------------|-------------------------------------------------------|
| rFOIL® INSULATION PRODUCT               | 2200 or 2500 Series (Available in Various Dimensions) |
| rFOIL® TAPES                            | 15072 or 15073 (Metalized)                            |