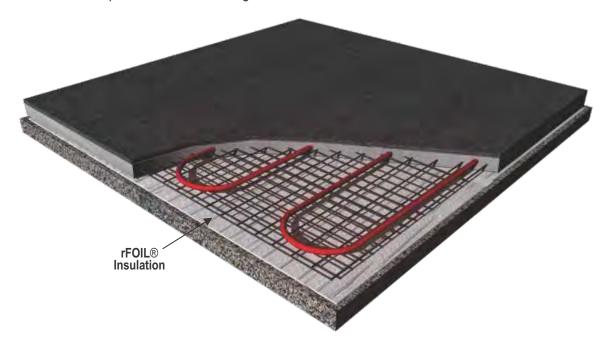

## **INSTALLATION SHEET**

RADIANT HEATING IN SNOW MELT
R-1.1 with Ultra CBF 1620 or 4320 Series Products

- DIRECTS HEAT UP TOWARDS THE LIVING SPACE
- INCREASES EFFICIENCY OF RADIANT HEATING SYSTEMS
- EXCELLENT VAPOR AND RADON BARRIER
- QUICK AND EASY TO INSTALL REDUCES LABOUR COSTS

## **INSTALLATION METHOD**

- 1. Unroll rFOIL® insulation cover entire area to be heated (clear poly side up, if applicable).
- 2. Butt the seams and seal all joints with rFOIL® white poly tape.
- 3. Install radiant heating system as per manufacturer's instructions.
- 4. Proceed with concrete pour as usual ensuring a thickness of at least 3".