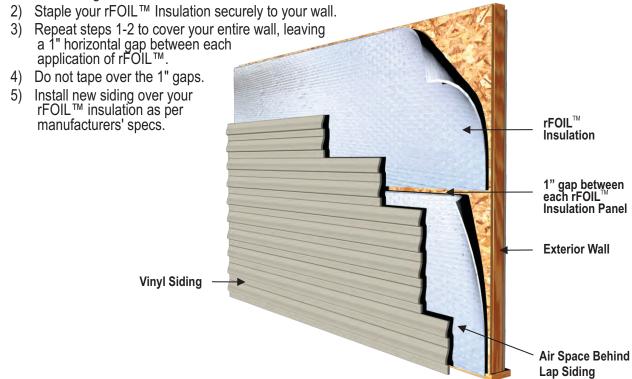

## **INSTALLATION METHOD**

 Unroll rFOIL™ Insulation horizontally against your wall with the WHITE-POLY side facing IN and the FOIL side facing OUT.

| SUGGESTED PRODUCTS FOR THIS APPLICATION: |                             |
|------------------------------------------|-----------------------------|
| rFLEX™ INSULATION PRODUCT                | 2520, 3800 or 4800 Series   |
| rFOIL™ TAPE                              | 15013 or 15012 (Reflective) |